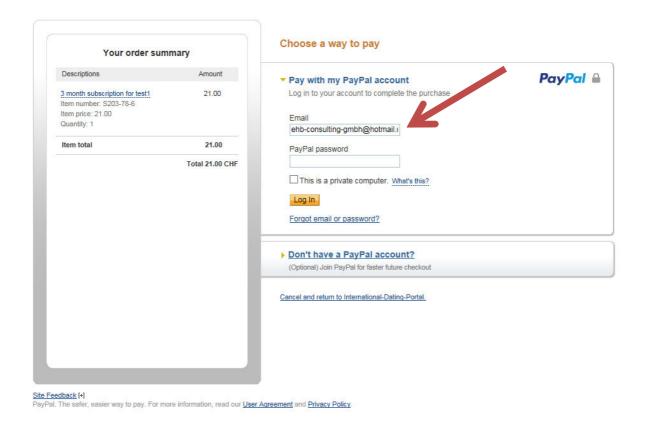

...in case of the option: 'Pay with my PayPal account' the customer email (<u>test1.idp@hotmail.ch</u>) is not filled in but instead of this the seller (shop owner) email (<u>ehb-consulting-gmbh@hotmail.com</u>) will be shown (<u>and this is wrong !!!!</u>) ...

**Remark**: ...the seller (shop owner) email is stored in the following (gateway variable) in the CBSubs component:

...as follows the same test on the PayPal test environment (Sandbox)...there it works correctly...