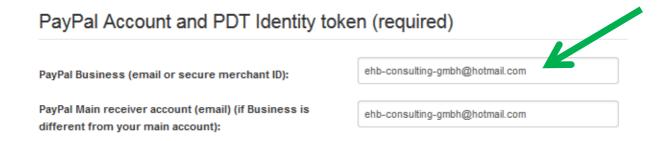

**Remark**: ...the seller (shop owner) email is stored in the following (gateway variable) in the CBSubs component:

...as follows the same test on the PayPal test environment (Sandbox)...there it works correctly...