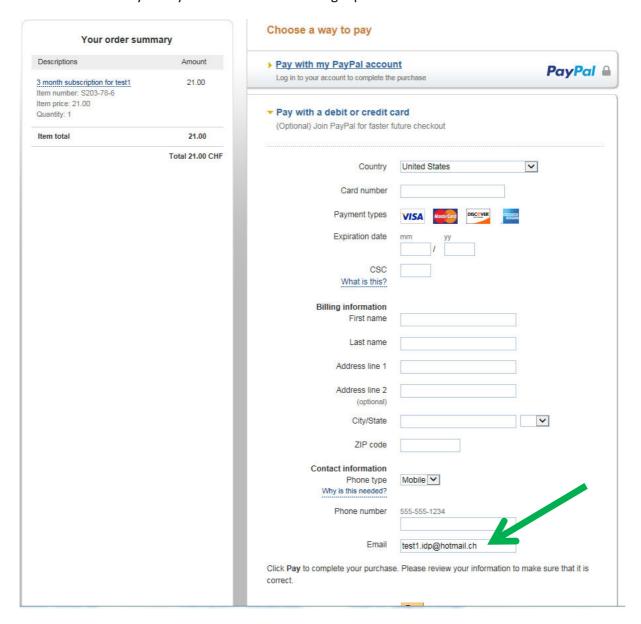

## **Productive PayPal connection**

In case of option: ,Pay with a debit or credit card' the customer email (<u>test1.idp@hotmail.ch</u>) will be transferred correctly to PayPal and is visible at the right place....