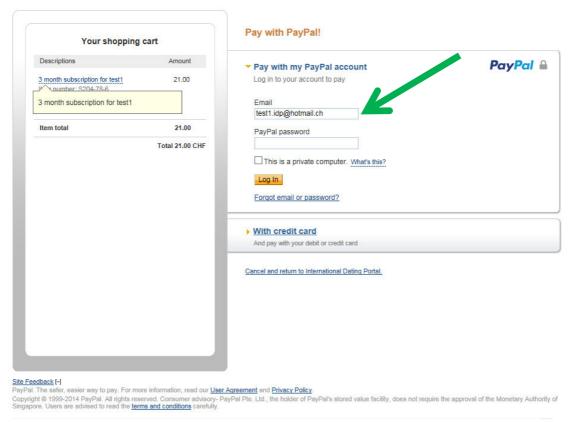

## **Testenvironment of PayPal (sandbox)**

...as you can see, the customer email (<u>test1.idp@hotmail.ch</u>) will properly be displayed in the email address if you choose the option 'Pay with my PayPal account':